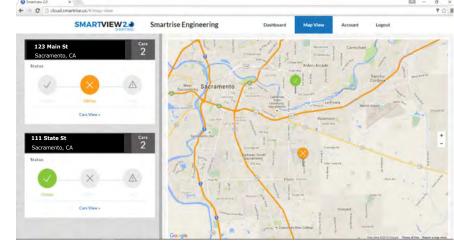

#### **Sample Screen Shots**

Remote Map View Screen - view all of your jobs via their location on a map.

|                   | SMAR    | TVIEW2.               | Smart                       | rise Engineering              | Dashiboard | Map View | Account    | Logout  | _                        |
|-------------------|---------|-----------------------|-----------------------------|-------------------------------|------------|----------|------------|---------|--------------------------|
| Car: 1            |         |                       | 123 Main St, Sacramento, CA |                               | A          |          |            | Reports | Fault                    |
| Direction Floors: | 10<br>L | Made<br>Normal        | 1                           | <i>11</i>                     | 03/11/2016 |          | 04/11/2016 |         | Submit                   |
| Current:          | 3       | Prove Town            |                             | Fault History                 |            |          |            |         |                          |
| Methor: 30/3-     |         |                       |                             | Car: 1 A60: Position Errat    |            |          |            |         | 03-30-2016<br>5:43:53 PM |
|                   |         |                       |                             | Car: 1 A60: Position Error    |            |          |            |         | 03-30-2016<br>5:42:38 PM |
| Car:2             |         |                       |                             | Car: 1 A55: Auto Dispatch     |            |          |            |         | 03-30-2016<br>5:40:48 PM |
| Direction Floors: | 10      | Monta                 |                             | Car: 1 A64: Stop No D2        |            |          |            |         | 03-30-2016<br>5:35:11 PM |
| Current:          | 4       | Narmat<br>Front Diese |                             | Car: 1 F232: Missed Door Zone |            |          |            |         | 03-30-2016<br>5:35:10 PM |
| magne #2: 2*      |         |                       |                             | Carr 1 A40; Position Errer    |            |          |            |         | 03-30-2016<br>5:34:35 PM |