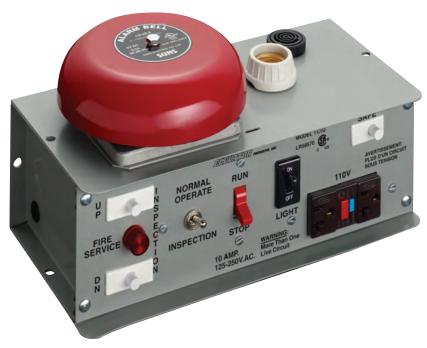

## **SMARTCONNECT**

SmartConnect is our Inspection Box located on the top of the car. It comes pre-wired which allows for ease of installation via a Cat-5 cable. The box pre-drilled mounting brackets with an incandescent light bulb socket. SmartConnect seamlessly integrates with our Smartrise Traction and Hydraulic controllers.

| Fire Service (Buzzer& Jewel)        | Fire Service 24-28 VDC |
|-------------------------------------|------------------------|
| Top-Mounted Alarm Bell              | Bell 6VDC              |
| Dimensions                          | 12"L x 4.1"H x 6"D     |
| Enclosure Rating                    | NEMA 1                 |
| Ceramic Incandescent Light Bu       | lb Socket              |
| 3-Prong Electrical Cord Duplex Outl | et GFCI, 15A 125 VAC   |
| Pre-Drilled Mounting Holes          |                        |
| 0.3 Inch Diameter Plastic Service I | amp Guard              |